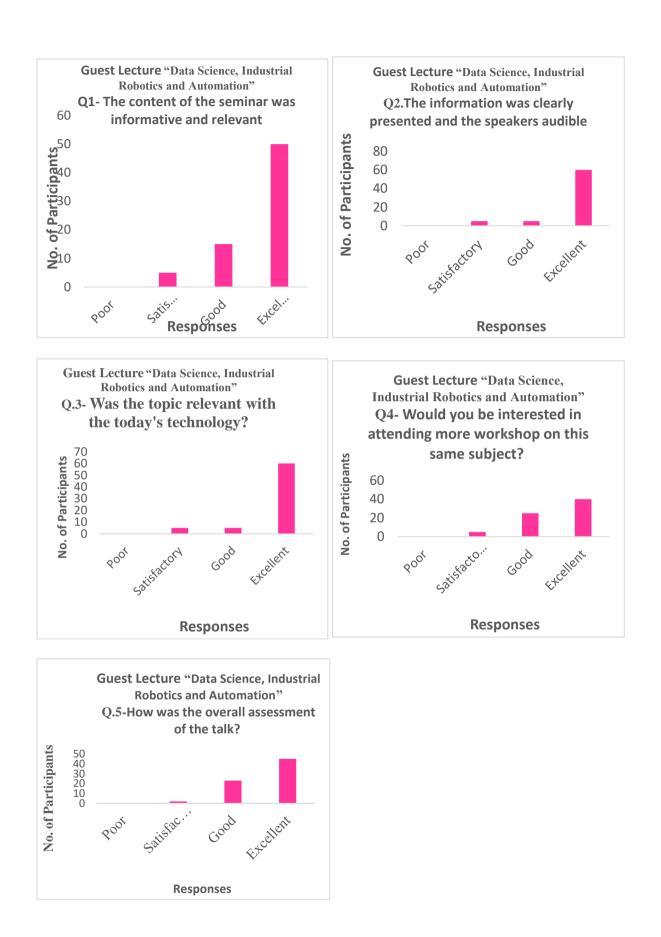

Action Taken: Department of Computer Science, SSES Amt's Science College, Congress Nagar, Nagpur had organized one day workshop on "Data Science, Industrial Robotics and Automation." Feedback form was given to students, students filled the feedback form based on student's feedback we analyzed the feedback and represents the feedback of student graphically.

Please rate the following aspects of the program on a scale from 1 to 4, with 1 being "Poor" and 4 being "Excellent"

Q1- The content of the seminar was informative and relevant

Q2. The information was clearly presented and the speakers audible

Q.3- Was the topic relevant with the today's technology?

Q4- Would you be interested in attending more workshop on this same subject?

Q.5-How was the overall assessment of the talk?