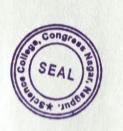

#### **Report of Guest Lecture dated 19.11.2022**

A Guest Lecture was held in Computer Science department Shivaji Science College, Congress Nagar, Nagpur on 19 November 2022 from 10.30 am to 12.30 PM. The topic of Guest Lecture was **"Data Science, Industrial Robotics and Automation"** The Speaker was Mrs. Neha Takade, Expert in Robotics and Data Science, NU Intelligence Pvt. Ltd Nagpur. Total 70 Students from MSC (Computer Science) and MCA were present in the lecture. The speaker Mrs. Neha Takare gave the brief information of Data science and Robotics. She discusses Data science application area and importance of Data Science and Robotics in Industry. She also guided PG (MSC & MCA) students of our college regarding different job opportunities in data Science. Students were actively participated in Question answering Session.

Dr. S.R Pande, Head of Computer science department welcome the guest. Mrs. Swati Khandalkar introduced the speakers and Dr. J. K. Keche proposed vote of thanks. The staff members of Dept. of Computer Science were also present during the lecture