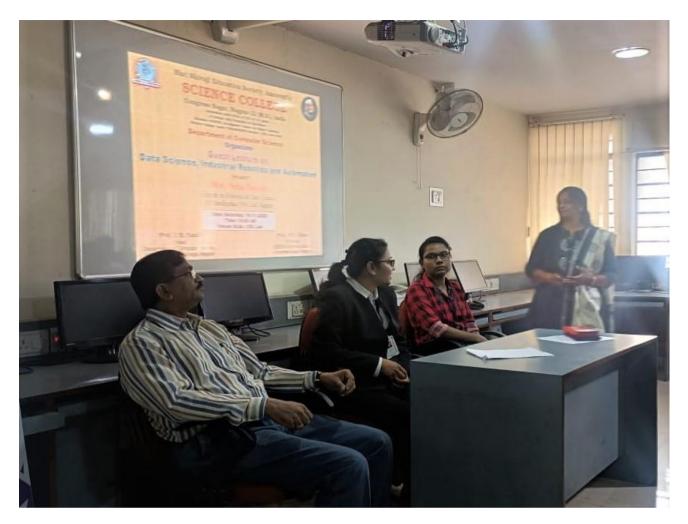

#### **Report of Guest Lecture dated 19.11.2022**

A Guest Lecture was held in Computer Science department Shivaji Science College, Congress Nagar, Nagpur on 19 November 2022 from 10.30 am to 12.30 PM. The topic of Guest Lecture was **"Data Science, Industrial Robotics and Automation"** The Speaker was Mrs. Neha Takade, Expert in Robotics and Data Science, NU Intelligence Pvt. Ltd Nagpur. Total 70 Students from MSC (Computer Science) and MCA were present in the lecture. The speaker Mrs. Neha Takare gave the brief information of Data science and Robotics. She discusses Data science application area and importance of Data Science and Robotics in Industry. She also guided PG (MSC & MCA) students of our college regarding different job opportunities in data Science. Students were actively participated in Question answering Session.

Speaker MRs.Neha Takade delivered the Lecture.

Students Actively participated in Lecture.

Students and Staff of Computer Science Department .

|                          | Guest recture                                        | an Robotici     | 0        |
|--------------------------|------------------------------------------------------|-----------------|----------|
|                          | Guest recture on Robotics & Day<br>for PG Students C |                 |          |
|                          | Date: 19.11.2022                                     |                 |          |
| ningnit na dan prosesila |                                                      |                 |          |
| Sr.TH                    | Name of student                                      | Guse & Semester | 1 Stop   |
| 1                        | Vaibhari Kale                                        | MCAI sem 3      | Pale.    |
| 20                       | leena Dupaue                                         | MSCSemi         | leeny    |
| 3.                       | Ankush shambarka                                     | K MSC Semi      | A-AShay  |
| 4.                       | pergal sharingat                                     | MSC semi        | gramagat |
| 5.                       | Ankurh Shombharkar                                   | MSc sem1        | A-Aga    |
| 6.                       | Simian kadbe                                         | NSC Sem 1       | Skellha  |
| 7.                       | Riya Rai                                             | MSc Sem 1       | Reai -   |
| 8                        | Rasika Toualekan                                     | MSC Sem 1       | Rasike   |
| 9.                       | Prech Ral                                            | MSC Sem I       | gut fi-1 |
| 10.                      | Ashoini. Allacary e                                  | MS Sem 1        | Necanje  |
| 11.                      | Ached A. Kale                                        | M.SC Sem I      | Alcule.  |
|                          | Sparsh V. Gajbuiye                                   | M.SC Sem 1      | Bigowye  |
|                          | Nikhil S. Gupta                                      | M.Sc sem 1      | Brighto. |
|                          | Nikeus M. Charar                                     |                 | 42       |
|                          | Pratik pahade                                        | -11-            | to       |
|                          | Sakshi Manapute                                      | MSC Som 1 9     | honging  |
|                          | Deandli Materne                                      | Mac semi        | Am       |
| 18.                      | Sejal R Rout                                         | Mise Sem 1      | Course   |
| 19.                      | 0                                                    | MSC SEMI        | myy      |
|                          |                                                      | MSc SemI        | Jelyer.  |
| 21.                      |                                                      | HSC semt.       | Forde    |
|                          | ]                                                    | 1               |          |