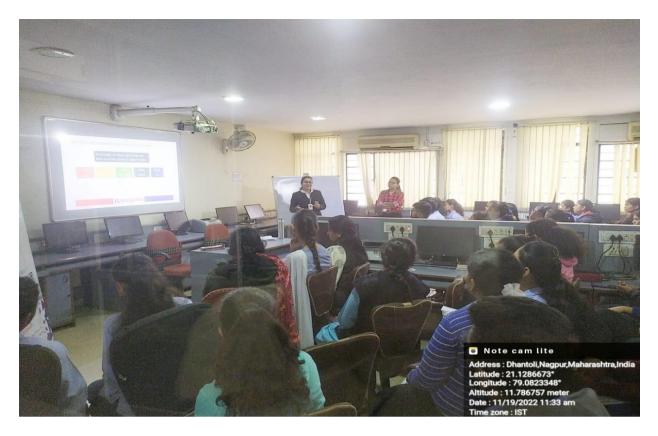

#### **Report of Guest Lecture dated 19.11.2022**

A Guest Lecture was held in Computer Science department Shivaji Science College, Congress Nagar, Nagpur on 19 November 2022 from 10.30 am to 12.30 PM. The topic of Guest Lecture was **"Data Science, Industrial Robotics and Automation"** The Speaker was Mrs. Neha Takade, Expert in Robotics and Data Science, NU Intelligence Pvt. Ltd Nagpur. Total 70 Students from MSC (Computer Science) and MCA were present in the lecture. The speaker Mrs. Neha Takare gave the brief information of Data science and Robotics. She discusses Data science application area and importance of Data Science and Robotics in Industry. She also guided PG (MSC & MCA) students of our college regarding different job opportunities in data Science. Students were actively participated in Question answering Session.

Dr. S.R Pande, Head of Computer science department welcome the guest. Mrs. Swati Khandalkar introduced the speakers and Dr. J. K. Keche proposed vote of thanks. The staff members of Dept. of Computer Science were also present during the lecture