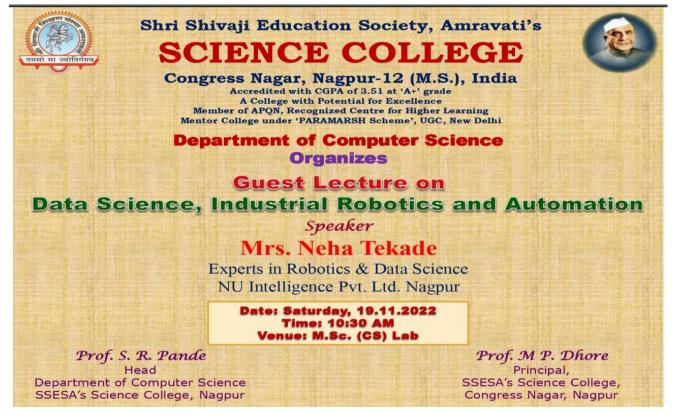

# Organized Guest Lecture

On

"Data Science, Industrial Robotics and Automation"

By Mrs. Neha Tekade

**Expert in Robotics & Data Science** 

NU Intelligence Pvt. Ltd. Nagpur

Date: 19.11.2022 Time: 10:00 AM - 12.30 PM

#### **Report of Guest Lecture dated 19.11.2022**

A Guest Lecture was held in Computer Science department Shivaji Science College, Congress Nagar, Nagpur on 19 November 2022 from 10.30 am to 12.30 PM. The topic of Guest Lecture was **"Data Science, Industrial Robotics and Automation"** The Speaker was Mrs. Neha Takade, Expert in Robotics and Data Science, NU Intelligence Pvt. Ltd Nagpur. Total 70 Students from MSC (Computer Science) and MCA were present in the lecture. The speaker Mrs. Neha Takare gave the brief information of Data science and Robotics. She discusses Data science application area and importance of Data Science and Robotics in Industry. She also guided PG (MSC & MCA) students of our college regarding different job opportunities in data Science. Students were actively participated in Question answering Session.